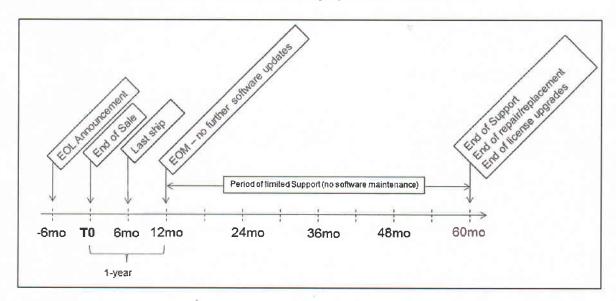

## **Support & License Upgrades**

Ruckus Support and AP license upgrades are available for discontinued products for up to **5 years** after the EOS date. End-of-sale dates for 1-year, 3-year, and 5-year Support packages are timed such that Support shall not extend beyond 5 years after the EOS date of the discontinued product. The end-of-sale date for AP license upgrades for a discontinued controller is 5 years after the EOS date of the controller. Support package and license upgrade EOS dates are clearly defined in the discontinued product's EOL notification.

Support extending beyond the discontinued product's EOM date is limited in nature. Ruckus Support is unable to provide software fixes or upgrades which may be required to resolve support cases after the EOM date. Ruckus will continue to provide all other aspects of support. The customer accepts that a Support Contract for product is limited in terms of software maintenance beyond that product's EOM date. Note that the window of limited support for a discontinued product may be 4 years in duration, starting 1 year after the product's EOS date and ending 5 years after the EOS date.

Figure 1. Ruckus Standard End of Life Policy Timeline

THE END